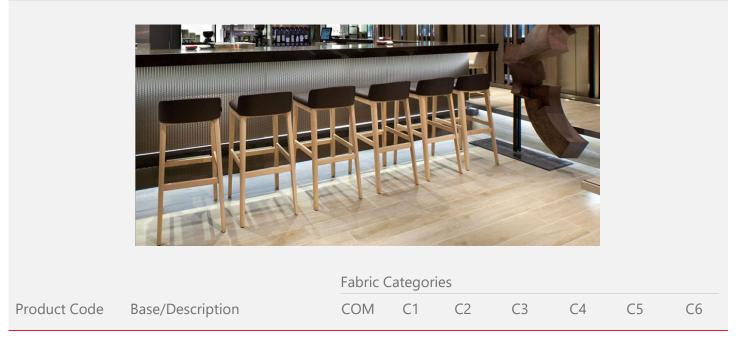

# **Concord Stools**

Manufacturer: Capdell, Spain

|              |                  | Fabric Categories |    |    |    |    |    |    |
|--------------|------------------|-------------------|----|----|----|----|----|----|
| Product Code | Base/Description | COM               | C1 | C2 | C3 | C4 | C5 | C6 |

|         | Upholstered counter stoc<br>COM: 55 cm - 0.6 yds | ol with so | olid bee | ch or oa | k wood  | base    |         |         |
|---------|--------------------------------------------------|------------|----------|----------|---------|---------|---------|---------|
| 529M65  | Beech wood                                       | \$1,590    | \$1,665  | \$1,731  | \$1,833 | \$1,905 | \$2,010 | \$2,073 |
| 529RM65 | Oak wood                                         | \$1,815    | \$1,893  | \$1,959  | \$2,061 | \$2,133 | \$2,238 | \$2,301 |
|         |                                                  |            |          |          |         |         |         |         |

| Upholstered bar stool with s | olid beech or oak wood base |
|------------------------------|-----------------------------|
| COM: 55 cm - 0.6 yds         |                             |

| 529M  | Beech wood | \$1,590 | \$1,665 | \$1,731 | \$1,833 | \$1,905 | \$2,010 | \$2,073 |
|-------|------------|---------|---------|---------|---------|---------|---------|---------|
| 529RM | Oak wood   | \$1,815 | \$1,893 | \$1,959 | \$2,061 | \$2,133 | \$2,238 | \$2,301 |